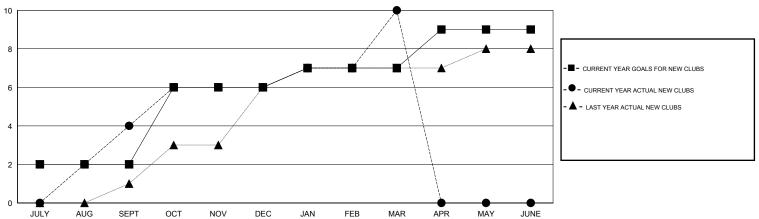

### GOALS AND ACTUAL NEW CLUBS CUMULATIVE

## **LOCATION PHILIPPINES**

GMT CA 5

| Clubs                 |                  |           |                  |                  | Members               |                    |                                     |                    |                  |
|-----------------------|------------------|-----------|------------------|------------------|-----------------------|--------------------|-------------------------------------|--------------------|------------------|
| RESULTS FOR 2015-2016 |                  |           |                  |                  | RESULTS FOR 2015-2016 |                    |                                     |                    |                  |
| QUARTER               | NEW CLUB<br>GOAL | NEW CLUBS | DROPPED<br>CLUBS | NET<br>GAIN/LOSS | QUARTER               | NEW MEMBER<br>GOAL | CHARTER AND<br>NEW MEMBERS<br>ADDED | DROPPED<br>MEMBERS | NET<br>GAIN/LOSS |
| JULY/AUG/SEPT         | 2                | 4         | 3                | 1                | JULY/AUG/SEPT         | 95                 | 143                                 | 119                | 24               |
| OCT/NOV/DEC           | 4                | 2         | 1                | 1                | OCT/NOV/DEC           | 168                | 167                                 | 85                 | 82               |
| JAN/FEB/MAR           | 1                | 4         | 0                | 4                | JAN/FEB/MAR           | 85                 | 133                                 | 40                 | 93               |
| APR/MAY/JUNE          | 2                | 0         | 0                | 0                | APR/MAY/JUNE          | 108                | 0                                   | 0                  | 0                |