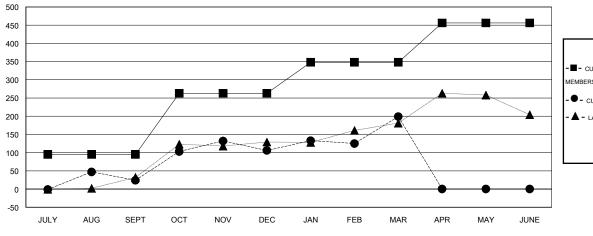

#### GOALS AND ACTUAL MEMBERS CUMULATIVE

| - CURRENT YEAR GOALS FOR NEW |
|------------------------------|
| CURRENT YEAR GOALS FOR NEW   |
| MEMBERS                      |

- CURRENT YEAR ACTUAL MEMBERS

- ▲ - LAST YEAR ACTUAL MEMBERS

| DROPPED CLUBS: 4 |     |
|------------------|-----|
| DROPPED MEMBERS  |     |
| DECEASED         | 17  |
| CLUB CANCELLED   | 88  |
| OTHER            | 139 |
| TOTAL            | 244 |

## **LOCATION PHILIPPINES**

GMT CA 5

| Clubs                 |                  |           |                  |                  | Members               |                    |                                     |                    |                  |
|-----------------------|------------------|-----------|------------------|------------------|-----------------------|--------------------|-------------------------------------|--------------------|------------------|
| RESULTS FOR 2015-2016 |                  |           |                  |                  | RESULTS FOR 2015-2016 |                    |                                     |                    |                  |
| QUARTER               | NEW CLUB<br>GOAL | NEW CLUBS | DROPPED<br>CLUBS | NET<br>GAIN/LOSS | QUARTER               | NEW MEMBER<br>GOAL | CHARTER AND<br>NEW MEMBERS<br>ADDED | DROPPED<br>MEMBERS | NET<br>GAIN/LOSS |
| JULY/AUG/SEPT         | 2                | 4         | 3                | 1                | JULY/AUG/SEPT         | 95                 | 143                                 | 119                | 24               |
| OCT/NOV/DEC           | 4                | 2         | 1                | 1                | OCT/NOV/DEC           | 168                | 167                                 | 85                 | 82               |
| JAN/FEB/MAR           | 1                | 4         | 0                | 4                | JAN/FEB/MAR           | 85                 | 133                                 | 40                 | 93               |
| APR/MAY/JUNE          | 2                | 0         | 0                | 0                | APR/MAY/JUNE          | 108                | 0                                   | 0                  | 0                |